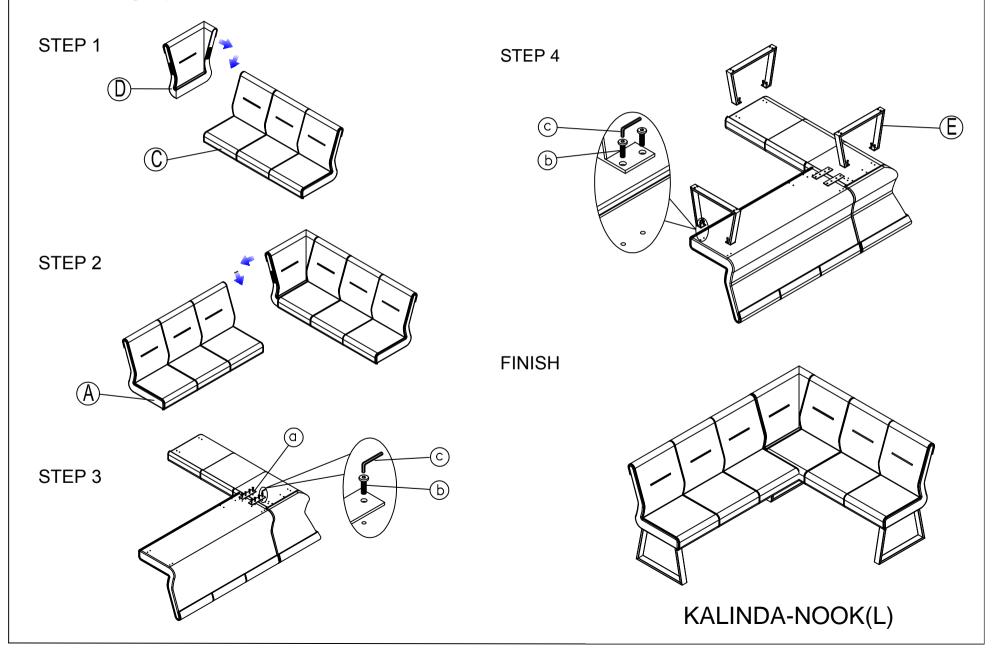

# ASSEMBLY INSTRUCTION ITEM NO: KALINDA-NOOK

Thank you for purchasing this quality product. Be sure to check all packing material carefully, small parts may have come loose inside the carton during shipment.

#### **PARTS LIST:**

| NO. | DESCRIPTION                   | SIZE(mm)     | SKETCH | QTY  |
|-----|-------------------------------|--------------|--------|------|
| Α   | 3 SEATER                      | 1480×620×550 |        | 1PC  |
| В   | MODULAR CORNER<br>BACKREST(R) | 620×150×550  |        | 1PC  |
| С   | 3 SEATER                      | 1450×620×550 |        | 1PC  |
| D   | MODULAR CORNER<br>BACKREST(L) | 620×150×550  | Ø      | 1PC  |
| E   | LEG                           | 560×60×340   |        | 3PCS |

#### HARDWARE LIST:

| NO. | DESCRIPTION        | SIZE(mm) | SKETCH | QTY   |
|-----|--------------------|----------|--------|-------|
| а   | METAL<br>CONNECTOR | 200×50   | 0000   | 2PCS  |
| b   | BOLT               | M8×25    |        | 20PCS |
| С   | ALLEN KEY          | 5#       |        | 1PC   |