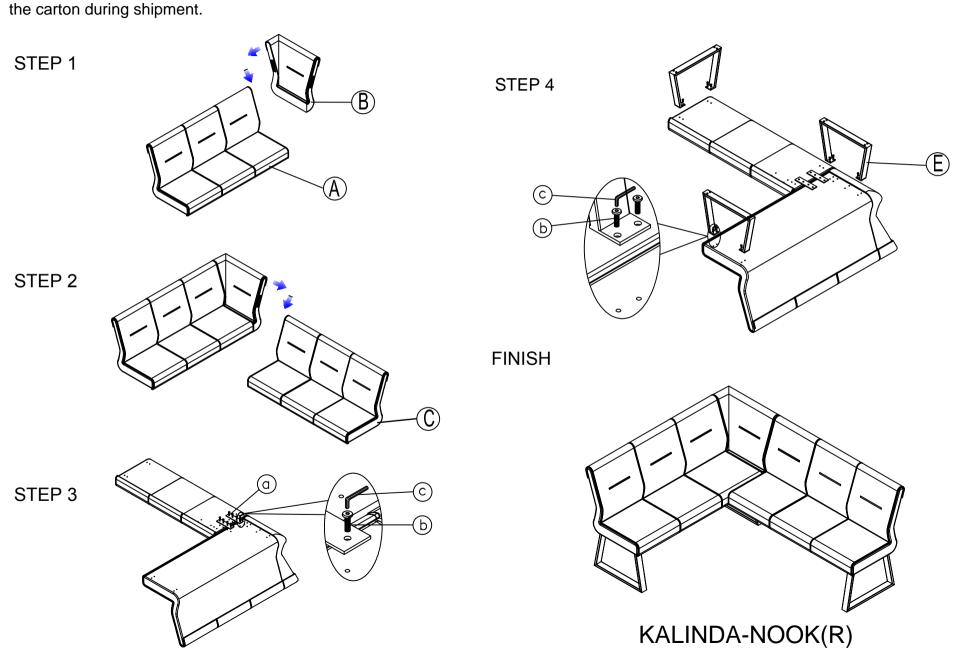

## ASSEMBLY INSTRUCTION ITEM NO: KALINDA-NOOK

Thank you for purchasing this quality product. Be sure to check all packing material carefully, small parts may have come loose inside the carton during shipment.

#### **PARTS LIST:**

| NO. | DESCRIPTION                   | SIZE(mm)     | SKETCH | QTY  |
|-----|-------------------------------|--------------|--------|------|
| Α   | 3 SEATER                      | 1480×620×550 |        | 1PC  |
| В   | MODULAR CORNER<br>BACKREST(R) | 620×150×550  |        | 1PC  |
| С   | 3 SEATER                      | 1450×620×550 |        | 1PC  |
| D   | MODULAR CORNER<br>BACKREST(L) | 620×150×550  | Ø      | 1PC  |
| E   | LEG                           | 560×60×340   |        | 3PCS |

#### HARDWARE LIST:

| NO. | DESCRIPTION        | SIZE(mm) | SKETCH | QTY   |
|-----|--------------------|----------|--------|-------|
| а   | METAL<br>CONNECTOR | 200×50   | 0000   | 2PCS  |
| b   | BOLT               | M8×25    |        | 20PCS |
| С   | ALLEN KEY          | 5#       |        | 1PC   |